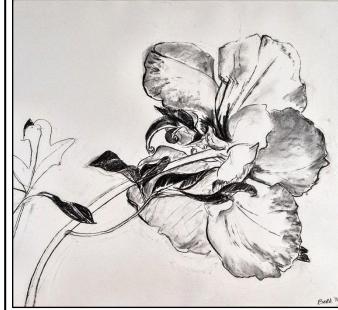

"PEONY" charcoal on paper. 33" x 34.75" Anne Bell

The Art Gallery at the Rockefeller State Park Preserve

"Bulbs to Blooming Gardens amidst Elegant Sculptures" featuring

Artist Anne Bell & Sculptor Edward Heim